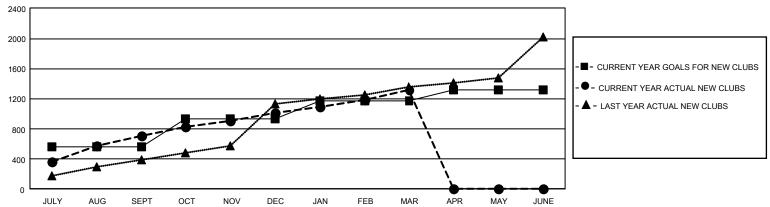

### REPORT DOES NOT INCLUDE CLUBS IN UNDISTRICTED AREAS.

| Clubs RESULTS FOR 2021-2022 |               |           |               | Members               |                       |                         |                                                    |
|-----------------------------|---------------|-----------|---------------|-----------------------|-----------------------|-------------------------|----------------------------------------------------|
|                             |               |           |               | RESULTS FOR 2021-2022 |                       |                         |                                                    |
| QUARTER                     | NEW CLUB GOAL | NEW CLUBS | DROPPED CLUBS | QUARTER MEMB          | ER GROWTH NET<br>GOAL | MEMBER GROWTH<br>ACTUAL | DROPPED<br>MEMBERS ACTUAL<br>(including transfers) |
| JULY/AUG/SEPT               | 1,677         | 710       | 405           | JULY/AUG/SEPT         | 10324                 | 32,361                  | 15,175                                             |
| OCT/NOV/DEC                 | 1,125         | 298       | 376           | OCT/NOV/DEC           | 8728                  | 18,070                  | 26,100                                             |
| JAN/FEB/MAR                 | 726           | 315       | 95            | JAN/FEB/MAR           | 6213                  | 25,277                  | 5,965                                              |
| APR/MAY/JUNE                | 420           | 0         | 0             | APR/MAY/JUNE          | 4051                  | 0                       | 0                                                  |

#### GOALS AND ACTUAL NEW CLUBS CUMULATIVE