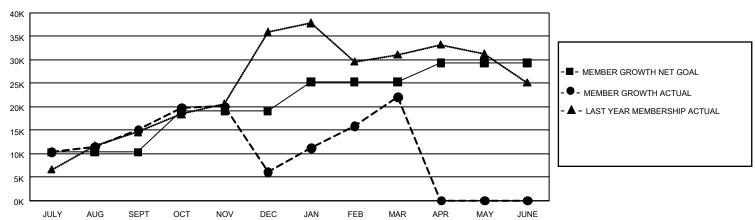

### REPORT DOES NOT INCLUDE CLUBS IN UNDISTRICTED AREAS.

| Clubs RESULTS FOR 2021-2022 |               |           |               | Members               |                       |                         |                                                    |
|-----------------------------|---------------|-----------|---------------|-----------------------|-----------------------|-------------------------|----------------------------------------------------|
|                             |               |           |               | RESULTS FOR 2021-2022 |                       |                         |                                                    |
| QUARTER                     | NEW CLUB GOAL | NEW CLUBS | DROPPED CLUBS | QUARTER MEMB          | ER GROWTH NET<br>GOAL | MEMBER GROWTH<br>ACTUAL | DROPPED<br>MEMBERS ACTUAL<br>(including transfers) |
| JULY/AUG/SEPT               | 1,677         | 710       | 405           | JULY/AUG/SEPT         | 10324                 | 32,361                  | 15,175                                             |
| OCT/NOV/DEC                 | 1,125         | 298       | 376           | OCT/NOV/DEC           | 8728                  | 18,070                  | 26,100                                             |
| JAN/FEB/MAR                 | 726           | 315       | 95            | JAN/FEB/MAR           | 6213                  | 25,277                  | 5,965                                              |
| APR/MAY/JUNE                | 420           | 0         | 0             | APR/MAY/JUNE          | 4051                  | 0                       | 0                                                  |

#### GOALS AND ACTUAL MEMBERS CUMULATIVE

| DROPPED CLUBS: 875 |        | 7,265 CLUBS OF 13,303 ADDED 1 OR<br>MORE NEW MEMBERS | GENDER DISTRIBUTION                     |                  |  |
|--------------------|--------|------------------------------------------------------|-----------------------------------------|------------------|--|
|                    |        |                                                      | MALE                                    | 277,500 (71.89%) |  |
|                    |        |                                                      | FEMALE                                  | 108,430 (28.09%) |  |
| DROPPED MEMBERS    |        |                                                      | NON BINARY                              | 21 (0.01%)       |  |
| DECEASED           | 973    |                                                      | PREFER NOT TO ANSWER                    | 58 (0.02%)       |  |
| CLUB CANCELLED     | 16,958 |                                                      |                                         |                  |  |
| OTHER              | 29,333 | CLICK HERE FOR CUMULATIVE MEMBERSHIP DATA            | TOTAL FAMILY UNIT MEMBERS 209,7         |                  |  |
| TOTAL              | 47,264 |                                                      | FAMILY MEMBERS PAYING HALF 131,443 DUES |                  |  |